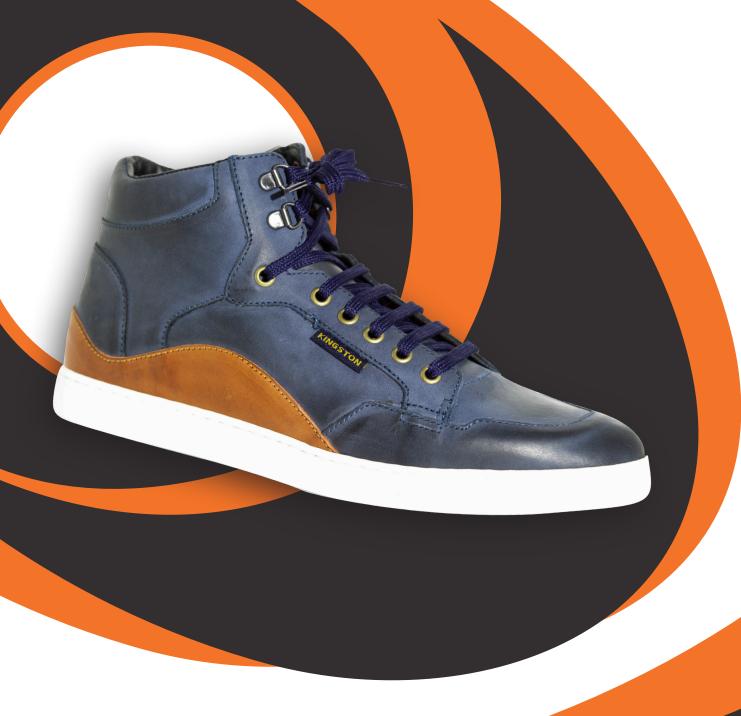

## 910023K

Upper: Leather - Waxy Fullgrain

Lining: Synthetic

Sole: Resin rubber built-up heel

## 190001K

Upper: Leather- Nubuck/Suede

Lining: Synthetic

Sole: Phylon