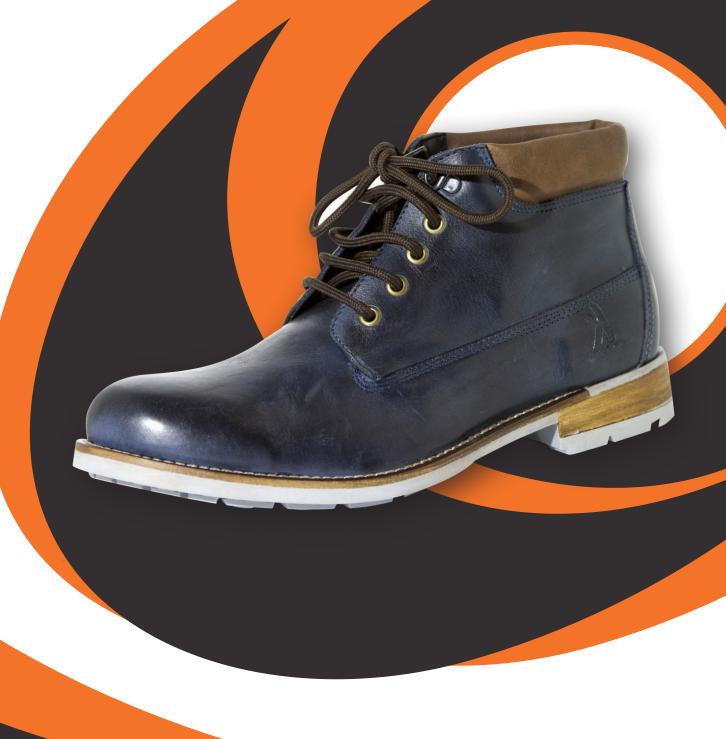

## 910023K

Upper: Leather - Waxy Fullgrain

Lining: Synthetic

Sole: Resin rubber built-up heel