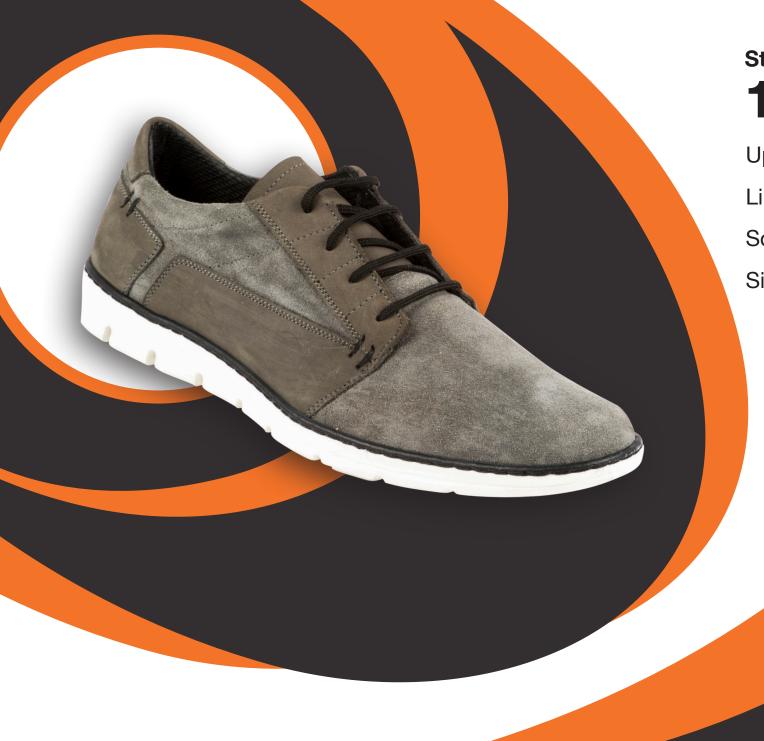

International, while fashion soles and lasts are developed in Europe.

Fundamental to the success of Hopewell is their commitment to the effective blending of people and technology. Combining the most advanced computerized manufacturing and designing equipment, with the talents of highly trained staff, has ensured that Hopewell delivers the product excellence promised while keeping abreast of the latest trends.

It is this aspect that has now motivated Hopewell to enter international footwear market offering the same quality, value, and services that has built and firmly established the Hopewell reputation in South Africa.



55068K

Upper: Leather - Nubuck

Lining: Synthetic

Sole: TR



## 910023K

Upper: Leather - Waxy Fullgrain

Lining: Synthetic

Sole: Resin rubber built-up heel







## 190001K

Upper: Leather- Nubuck/Suede

Lining: Synthetic

Sole: Phylon

# 27005/unt

Upper: Leather - Burnish Cow

Lining: Synthetic

Sole: TR







## 360011/buk

Upper: Leather - Burnish calf

Lining: Synthetic

Sole: TR



## 792169

Upper: Leather - Burnish cow

Lining: Synthetic

Sole: TR