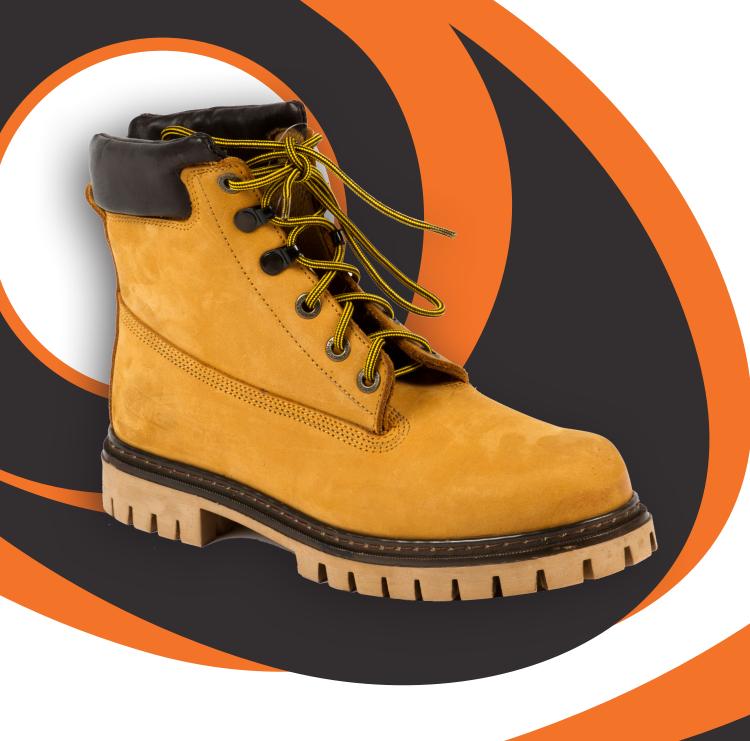

Footwear uses only the highest quality materials.

All the leather shoes boast uppers of the finest full grain leather sourced from the best tanneries, both local and International, while fashion soles and lasts are developed in Europe.

Fundamental to the success of Hopewell is their commitment to the effective blending of people and technology. Combining the most advanced computerized manufacturing and designing equipment, with the talents of highly trained staff, has ensured that Hopewell delivers the product excellence promised while keeping abreast of the latest trends.

It is this aspect that has now motivated Hopewell to enter international footwear market offering the same quality, value, and services that has built and firmly established the Hopewell reputation in South Africa.



55068K

Upper: Leather - Nubuck

Lining: Synthetic

Sole: TR



## 910023K

Upper: Leather - Waxy Fullgrain

Lining: Synthetic

Sole: Resin rubber built-up heel







## 190001K

Upper: Leather- Nubuck/Suede

Lining: Synthetic

Sole: Phylon

# 27005/unt

Upper: Leather - Burnish Cow

Lining: Synthetic

Sole: TR







## 360011/buk

Upper: Leather - Burnish calf

Lining: Synthetic

Sole: TR



## 792169

Upper: Leather - Burnish cow

Lining: Synthetic

Sole: TR