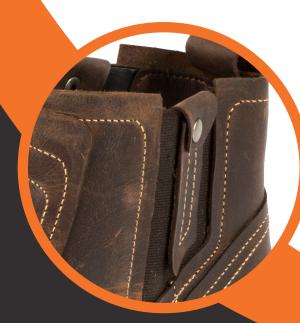

## 910023K

Upper: Leather - Waxy Fullgrain

Lining: Synthetic

Sole: Resin rubber built-up heel