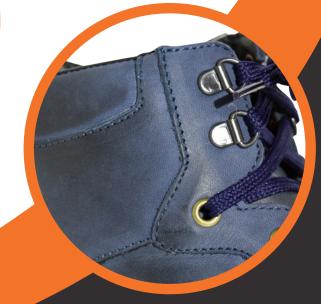

## 910023K

Upper: Leather - Waxy Fullgrain

Lining: Synthetic

Sole: Resin rubber built-up heel

## 190001K

Upper: Leather- Nubuck/Suede

Lining: Synthetic

Sole: Phylon