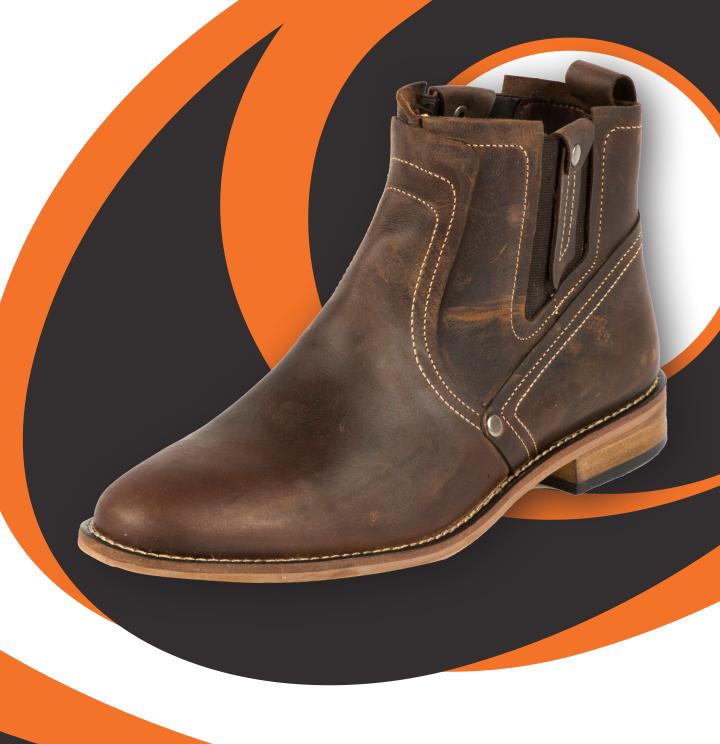

## 910023K

Upper: Leather - Waxy Fullgrain

Lining: Synthetic

Sole: Resin rubber built-up heel