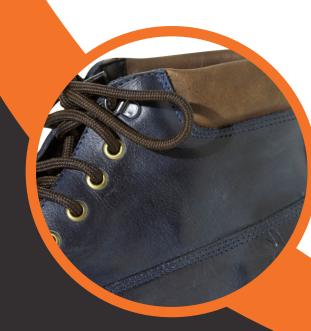

## 910023K

Upper: Leather - Waxy Fullgrain

Lining: Synthetic

Sole: Resin rubber built-up heel

## 190001K

Upper: Leather- Nubuck/Suede

Lining: Synthetic

Sole: Phylon